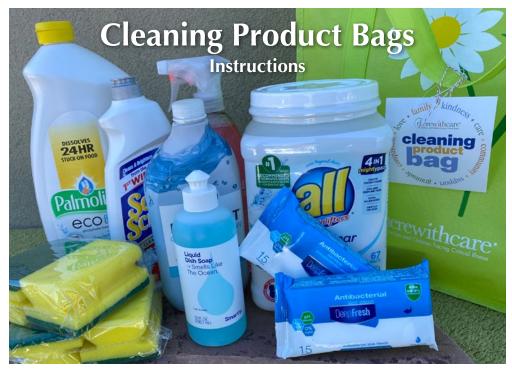

Cleaning Product Bags provide a variety of essentials such as disinfecting products, everyday cleaning items, and new sponges to help families keep their home clean and safe, when they often have a child who has a compromised immune system.

1 Pair of Rubber Gloves | 1 Duster | 2 Dish Sponges 2 Bathroom Sponges | 1 Roll of Paper Towels | 1 Toilet Bowl Cleaner 1 Glass Cleaner | 1 Dishwashing Liquid | 1 Antibacterial Hand Soap 1 Multi-Surface Floor Cleaner | 1 All-purpose Spray Cleaner 1 Bleach-Based Cleaning Spray | 1 Disinfecting Wipes